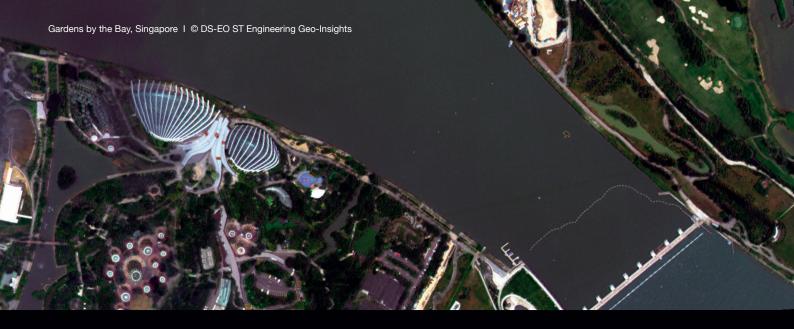

|
| Resolution (Nadir)   | Panchromatic: 0.5 m<br>Multispectral: 2 m                                                                                   |
| Geolocation Accuracy | <65 m at CE90                                                                                                               |
| Imaging Opportunity  | Up to 6 daylight imaging opportunities per day                                                                              |
| Swath Width          | 18 km at nadir                                                                                                              |
| Collection Modes     | SPOT: 18 km x 18 km<br>STRIP: 18 km x Up to available imaging capacity in along track direction<br>WIDE AREA: 70 km x 70 km |



## **DS-EO Coverage**



## **Transforming Business, Changing Lives**

**ST Engineering Geo-Insights** develops geospatial analytics solutions to transform data into insights to support informed decision making for customers in the maritime, agriculture, energy and infrastructure sectors.

Geo-Insights also taps on emerging new space technologies to pursue growth opportunities in small satellite operations